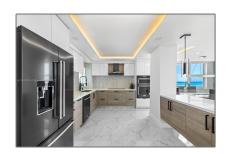

#### Property Type: **Residential Lease** Listing Type: **For Rent** Listing ID: A11476574 \$5,500 Price: Bedrooms: 2 Bathrooms: 2 1,466 Sqft Square Footage: Year Built: **1972**

### **Features**

| √ Swimming Pool: | Heated, Private                       |
|------------------|---------------------------------------|
| √ View:          | Ocean, Direct Ocean                   |
| √ Pet Allowed:   | Restrictions Or Possible Restrictions |
| √ Furnished:     | Furnished                             |