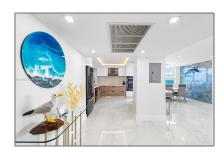

#### Property Type: **Residential Lease** Listing Type: **For Rent** Listing ID: A11476574 \$5,500 Price: Bedrooms: 2 Bathrooms: 2 1,466 Sqft Square Footage: Year Built: **1972**

### **Features**

| √ Swimming Pool: | Heated, Private                       |
|------------------|---------------------------------------|
| √ View:          | Ocean, Direct Ocean                   |
| √ Pet Allowed:   | Restrictions Or Possible Restrictions |
| √ Furnished:     | Furnished                             |