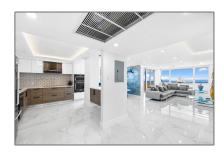

#### Property Type: **Residential Lease** Listing Type: **For Rent** Listing ID: A11476574 \$5,500 Price: Bedrooms: 2 Bathrooms: 2 1,466 Sqft Square Footage: Year Built: **1972**

### **Features**

| √ Swimming Pool: | Heated, Private                       |
|------------------|---------------------------------------|
| √ View:          | Ocean, Direct Ocean                   |
| √ Pet Allowed:   | Restrictions Or Possible Restrictions |
| √ Furnished:     | Furnished                             |