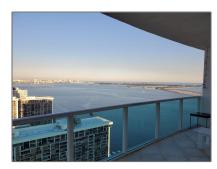

# Features

| $\sqrt{}$ | Swimming Pool:  | Heated, Community, Hot<br>Tub |
|-----------|-----------------|-------------------------------|
| $\sqrt{}$ | Heating System: | Central                       |
| $\sqrt{}$ | Cooling System: | Central Air                   |
| $\sqrt{}$ | View:           | Bay, Ocean, Water             |
| $\sqrt{}$ | Patio:          | Open Balcony                  |
| $\sqrt{}$ | Furnished:      | Unfurnished                   |
|           |                 |                               |