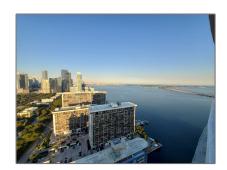

# Features

| $\sqrt{}$ | Swimming Pool:  | Heated, Community, Hot<br>Tub |
|-----------|-----------------|-------------------------------|
| $\sqrt{}$ | Heating System: | Central                       |
| $\sqrt{}$ | Cooling System: | Central Air                   |
| $\sqrt{}$ | View:           | Bay, Ocean, Water             |
| $\sqrt{}$ | Patio:          | Open Balcony                  |
| $\sqrt{}$ | Furnished:      | Unfurnished                   |
|           |                 |                               |