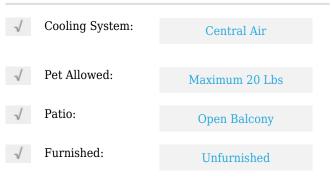

# **Residential Lease For Rent**

1,298 Sqft - 17650 NW 73rd Ave # 18, Hialeah, Florida 33015









### **Basic Details**

| Property Type:  | <b>Residential Lease</b> |  |
|-----------------|--------------------------|--|
| Listing Type:   | For Rent                 |  |
| Listing ID:     | A11476855                |  |
| Price:          | \$2,250                  |  |
| Bedrooms:       | 2                        |  |
| Bathrooms:      | 2                        |  |
| Half Bathrooms: | 1                        |  |
| Square Footage: | 1,298 Sqft               |  |
| Year Built:     | 2002                     |  |

### Features



### Address Map

| Country: | US                |
|----------|-------------------|
| State:   | FL                |
| County:  | Miami-Dade County |
| City:    | Hialeah           |
| Zipcode: | 33015             |

| Street:        | 17650 NW 73rd Ave<br># 18    |  |
|----------------|------------------------------|--|
| Building Name: | SHOMA HOMES AT<br>COUNTRY CL |  |
| Floor Number:  | 0                            |  |
| Longitude:     | W81° 40' 48.5''              |  |
| Latitude:      | N25° 56' 7.3''               |  |

## Agent Info



Daniel Lombardi ☎ (305) 695-1600 ☎ (786) 525-6127 ᢂ daniel@lomardiproperties.com