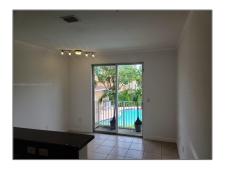

### **Basic Details**

| Property Type:  | <b>Residential Lease</b> |  |
|-----------------|--------------------------|--|
| Listing Type:   | For Rent                 |  |
| Listing ID:     | A11476855                |  |
| Price:          | \$2,250                  |  |
| Bedrooms:       | 2                        |  |
| Bathrooms:      | 2                        |  |
| Half Bathrooms: | 1                        |  |
| Square Footage: | 1,298 Sqft               |  |
| Year Built:     | 2002                     |  |