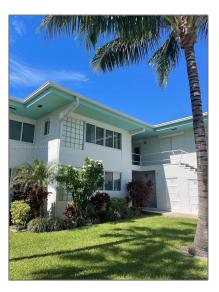

# **Residential Lease For Rent**

900 Sqft - 180 Isle of Venice dr # 208, Fort Lauderdale, Florida 33301

#### Basic **Details**

| Property Type:  | <b>Residential Lease</b> |  |
|-----------------|--------------------------|--|
| Listing Type:   | For Rent                 |  |
| Listing ID:     | A11476777                |  |
| Price:          | \$2,600                  |  |
| Bedrooms:       | 1                        |  |
| Bathrooms:      | 1                        |  |
| Square Footage: | 900 Sqft                 |  |
| Year Built:     | 1956                     |  |

### Address Map

| US                             |
|--------------------------------|
| FL                             |
| <b>Broward County</b>          |
| Fort Lauderdale                |
| 33301                          |
| 180 Isle of Venice<br>dr # 208 |
|                                |

| Building Name: | THE OASIS-NURMI<br>ISLE CO-O |  |
|----------------|------------------------------|--|
| Floor Number:  | 0                            |  |
| Longitude:     | W81° 52' 46.9''              |  |
| Latitude:      | N26° 7' 40.2''               |  |