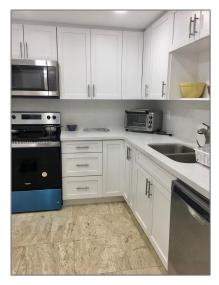

# **Residential Lease For Rent**

968 Sqft - 9301 SW 92nd Ave # A314, Miami, Florida 33176

### **Basic Details**

| Property Type:  | <b>Residential Lease</b> |
|-----------------|--------------------------|
| Listing Type:   | For Rent                 |
| Listing ID:     | A11476407                |
| Price:          | \$2,600                  |
| Bedrooms:       | 2                        |
| Bathrooms:      | 2                        |
| Square Footage: | 968 Sqft                 |
| Year Built:     | 1977                     |