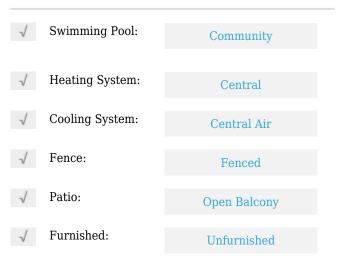

# **Residential Lease For Rent**

968 Sqft - 9301 SW 92nd Ave # A314, Miami, Florida 33176









### **Basic Details**

| Property Type:  | <b>Residential Lease</b> |
|-----------------|--------------------------|
| Listing Type:   | For Rent                 |
| Listing ID:     | A11476407                |
| Price:          | \$2,600                  |
| Bedrooms:       | 2                        |
| Bathrooms:      | 2                        |
| Square Footage: | 968 Sqft                 |
| Year Built:     | 1977                     |

#### Features



## Address Map

| US                         |
|----------------------------|
| FL                         |
| Miami-Dade County          |
| Miami                      |
| 33176                      |
| 9301 SW 92nd Ave<br># A314 |
|                            |

| Building Name: | WISPERWOOD<br>VILLAGE CONDO |  |
|----------------|-----------------------------|--|
| Floor Number:  | 0                           |  |
| Longitude:     | W81° 39' 26''               |  |
| Latitude:      | N25° 40' 58.9''             |  |

# Agent Info



Daniel Lombardi ☎ (305) 695-1600 ☎ (786) 525-6127 ᢂ daniel@lomardiproperties.com