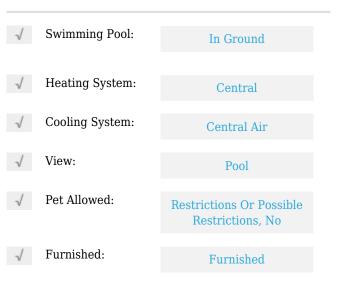

# **Residential Lease For Rent**

910 Sqft - 1280 S Alhambra Cir # 2213, Coral Gables, Florida 33146









### Basic **Details**

| Property Type:  | <b>Residential Lease</b> |  |
|-----------------|--------------------------|--|
| Listing Type:   | For Rent                 |  |
| Listing ID:     | A11473713                |  |
| Price:          | \$3,250                  |  |
| Bedrooms:       | 2                        |  |
| Bathrooms:      | 2                        |  |
| Square Footage: | 910 Sqft                 |  |
| Year Built:     | 1990                     |  |

#### Features



## Address Map

| Country: | US                            |
|----------|-------------------------------|
| State:   | FL                            |
| County:  | Miami-Dade County             |
| City:    | <b>Coral Gables</b>           |
| Zipcode: | 33146                         |
| Street:  | 1280 S Alhambra<br>Cir # 2213 |

| Building Name: | UNIVERSITY INN<br>CONDO |  |
|----------------|-------------------------|--|
| Floor Number:  | 0                       |  |
| Longitude:     | W81° 43' 8.9''          |  |
| Latitude:      | N25° 42' 37.1''         |  |

# Agent Info



Daniel Lombardi ☎ (305) 695-1600 ☎ (786) 525-6127 ᢂ daniel@lomardiproperties.com