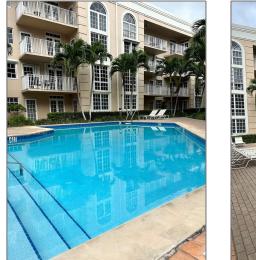

# **Residential Lease For Rent**

910 Sqft - 1280 S Alhambra Cir # 2213, Coral Gables, Florida 33146









### Basic **Details**

| Property Type:  | <b>Residential Lease</b> |  |
|-----------------|--------------------------|--|
| Listing Type:   | For Rent                 |  |
| Listing ID:     | A11473713                |  |
| Price:          | \$3,250                  |  |
| Bedrooms:       | 2                        |  |
| Bathrooms:      | 2                        |  |
| Square Footage: | 910 Sqft                 |  |
| Year Built:     | 1990                     |  |

#### Features



## Address Map

| Country: | US                            |
|----------|-------------------------------|
| State:   | FL                            |
| County:  | Miami-Dade County             |
| City:    | <b>Coral Gables</b>           |
| Zipcode: | 33146                         |
| Street:  | 1280