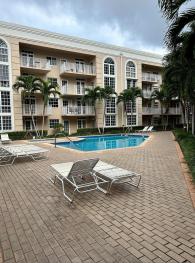

# **Residential Lease For Rent**

910 Sqft - 1280 S Alhambra Cir # 2213, Coral Gables, Florida 33146









### Basic **Details**

| Property Type:  | <b>Residential Lease</b> |  |
|-----------------|--------------------------|--|
| Listing Type:   | For Rent                 |  |
| Listing ID:     | A11473713                |  |
| Price:          | \$3,250                  |  |
| Bedrooms:       | 2                        |  |
| Bathrooms:      | 2                        |  |
| Square Footage: | 910 Sqft                 |  |
| Year Built:     | 1990                     |  |

#### Features



## Address Map

| Country: | US                            |
|----------|-------------------------------|
| State:   | FL                            |
| County:  | Miami-Dade County             |
| City:    | <b>Coral Gables</b>           |
| Zipcode: | 33146                         |
| Street:  | 1280 S