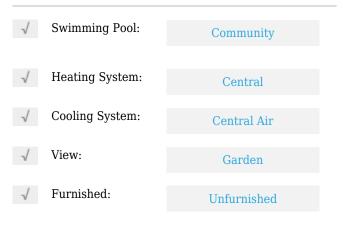

# **Residential Lease For Rent**

925 Sqft - 23 Abbey Ln # 207, Delray Beach, Florida 33446









#### **Basic Details**

| Property Type:  | <b>Residential Lease</b> |
|-----------------|--------------------------|
| Listing Type:   | For Rent                 |
| Listing ID:     | A11476388                |
| Price:          | \$1,550                  |
| Bedrooms:       | 2                        |
| Bathrooms:      | 2                        |
| Square Footage: | 925 Sqft                 |
| Year Built:     | 1978                     |
|                 |                          |

#### Features



### Address Map

Country:

| State:         | FL                          |  |
|----------------|-----------------------------|--|
| County:        | Palm Beach County           |  |
| City:          | <b>Delray Beach</b>         |  |
| Zipcode:       | 33446                       |  |
| Street:        | 23 Abbey Ln # 207           |  |
| Building Name: | VILLAGES OF<br>ORIOLE ABBEY |  |
| Floor Number:  | 0                           |  |
| Longitude:     | W81° 50' 50.5''             |  |
| Latitude:      | N26° 27' 30.5''             |  |

## Agent Info



Daniel Lombardi ☎ (305) 695-1600 ☎ (786) 525-6127 ᢂ daniel@lomardiproperties.com