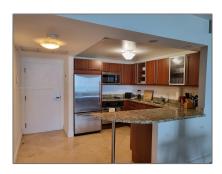

## Residential Lease For Rent

660 Sqft - 2301 Collins Ave # 1542, Miami Beach, Florida 33139

#### **Basic Details**

Property Type: Residential Lease

Listing Type: For Rent

Listing ID: A11476360

Price: \$4,800

Bathrooms: 1

Square Footage: 660 Sqft

Year Built: 1926

#### **Features**

✓ Swimming Pool: Community
 ✓ View: Ocean, Direct Ocean
 ✓ Furnished: Furnished