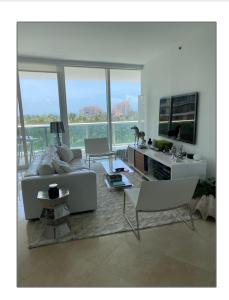

### Basic Details

| Property Type:  | Residential Lease |  |
|-----------------|-------------------|--|
| Listing Type:   | For Rent          |  |
| Listing ID:     | A11476025         |  |
| Price:          | \$10,000          |  |
| Bedrooms:       | 2                 |  |
| Bathrooms:      | 2                 |  |
| Half Bathrooms: | 1                 |  |
| Square Footage: | 1,407 Sqft        |  |
| Year Built:     | 2001              |  |

#### Features

| √ Heating System: | Central, Electric     |
|-------------------|-----------------------|
| √ Cooling System: | Central Air, Electric |
| √ View:           | Bay, Ocean            |
| √ Patio:          | Open Balcony          |
| √ Furnished:      | Furnished             |