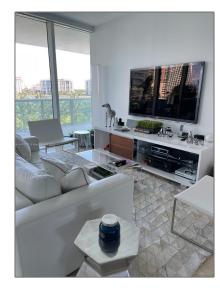

### Basic Details

| Property Type:  | Residential Lease |  |
|-----------------|-------------------|--|
| Listing Type:   | For Rent          |  |
| Listing ID:     | A11476025         |  |
| Price:          | \$10,000          |  |
| Bedrooms:       | 2                 |  |
| Bathrooms:      | 2                 |  |
| Half Bathrooms: | 1                 |  |
| Square Footage: | 1,407 Sqft        |  |
| Year Built:     | 2001              |  |

#### Features

| √ Heating System: | Central, Electric     |
|-------------------|-----------------------|
| √ Cooling System: | Central Air, Electric |
| √ View:           | Bay, Ocean            |
| √ Patio:          | Open Balcony          |
| √ Furnished:      | Furnished             |