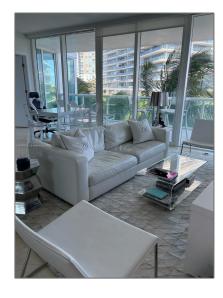

### Basic Details

| Property Type:  | Residential Lease |  |
|-----------------|-------------------|--|
| Listing Type:   | For Rent          |  |
| Listing ID:     | A11476025         |  |
| Price:          | \$10,000          |  |
| Bedrooms:       | 2                 |  |
| Bathrooms:      | 2                 |  |
| Half Bathrooms: | 1                 |  |
| Square Footage: | 1,407 Sqft        |  |
| Year Built:     | 2001              |  |

#### Features

| √ Heating System: | Central, Electric     |
|-------------------|-----------------------|
| √ Cooling System: | Central Air, Electric |
| √ View:           | Bay, Ocean            |
| √ Patio:          | Open Balcony          |
| √ Furnished:      | Furnished             |