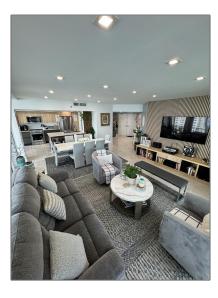

# Residential Lease For Rent

1,890 Sqft - 520 Brickell Key Dr # A1521, Miami, Florida 33131

### Basic Details

| Property Type:  | Residential Lease |  |
|-----------------|-------------------|--|
| Listing Type:   | For Rent          |  |
| Listing ID:     | A11476170         |  |
| Price:          | \$12,200          |  |
| Bedrooms:       | 3                 |  |
| Bathrooms:      | 3                 |  |
| Square Footage: | 1,890 Sqft        |  |
| Year Built:     | 1982              |  |

### Features

| √ Swimmi   | ng Pool: | Community                                |
|------------|----------|------------------------------------------|
| √ View:    |          | Bay, Ocean                               |
| √ Pet Allo | wed:     | Restrictions Or Possible<br>Restrictions |
| √ Patio:   |          | Open Balcony                             |
| √ Furnish  | ed:      | Furnished                                |