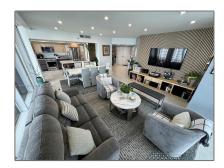

# Residential Lease For Rent

1,890 Sqft - 520 Brickell Key Dr # A1521, Miami, Florida 33131

### Basic Details

| Property Type:  | Residential Lease |  |
|-----------------|-------------------|--|
| Listing Type:   | For Rent          |  |
| Listing ID:     | A11476170         |  |
| Price:          | \$12,200          |  |
| Bedrooms:       | 3                 |  |
| Bathrooms:      | 3                 |  |
| Square Footage: | 1,890 Sqft        |  |
| Year Built:     | 1982              |  |

### Features

| √ Swimmi   | ng Pool: | Community                                |
|------------|----------|------------------------------------------|
| √ View:    |          | Bay, Ocean                               |
| √ Pet Allo | wed:     | Restrictions Or Possible<br>Restrictions |
| √ Patio:   |          | Open Balcony                             |
| √ Furnish  | ed:      | Furnished                                |