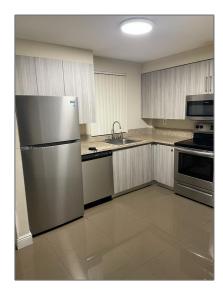

## Basic Details

| Property Type:  | <b>Residential Lease</b> |  |
|-----------------|--------------------------|--|
| Listing Type:   | For Rent                 |  |
| Listing ID:     | A11476275                |  |
| Price:          | \$2,350                  |  |
| Bedrooms:       | 2                        |  |
| Bathrooms:      | 2                        |  |
| Square Footage: | 1,004 Sqft               |  |
| Year Built:     | 1991                     |  |

### Features

| $\sqrt{}$ | Swimming Pool: | Community      |
|-----------|----------------|----------------|
| $\sqrt{}$ | Pet Allowed:   | Maximum 20 Lbs |
| $\sqrt{}$ | Furnished:     | Unfurnished    |