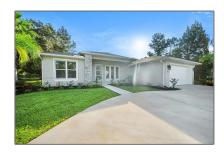

# Residential For Sale

1,555 Sqft - 146 Pepperdine Dr, Palm Coast, Florida 32164

## Property Type: Residential Listing Type: **For Sale** Listing ID: A11476207 \$344,900 Price: Bedrooms: 3 Rooms: 6 Bathrooms: 2 Square Footage: 1,555 Sqft Year Built: 2024

## Address Map

| Country:       | US                               |  |
|----------------|----------------------------------|--|
| State:         | FL                               |  |
| County:        | Flagler County                   |  |
| City:          | Palm Coast                       |  |
| Zipcode:       | 32164                            |  |
| Street:        | 146 Pepperdine Dr                |  |
| Building Name: | SOUTHWEST<br>QUADRANT PH<br>01-0 |  |
| Floor Number:  | 0                                |  |