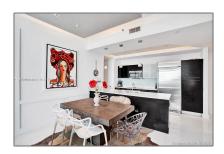

### **Basic Details**

Property Type: **Residential Lease** Listing Type: **For Rent** Listing ID: A11475028 Price: \$5,000 Bedrooms: 2 Bathrooms: 2 1,124 Sqft Square Footage: Year Built: 2008

### **Features**

| √ Swimming Pool:  | In Ground             |
|-------------------|-----------------------|
| √ Cooling System: | Central Air, Electric |
| √ View:           | Ocean                 |
| √ Furnished:      | Furnished             |