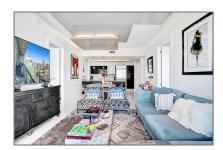

### **Basic Details**

Property Type: **Residential Lease** Listing Type: **For Rent** Listing ID: A11475028 Price: \$5,000 Bedrooms: 2 Bathrooms: 2 1,124 Sqft Square Footage: Year Built: 2008

### **Features**

| √ Swimming Pool:  | In Ground             |
|-------------------|-----------------------|
| √ Cooling System: | Central Air, Electric |
| √ View:           | Ocean                 |
| √ Furnished:      | Furnished             |