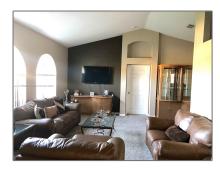

# **Residential Lease For Rent**

1,729 Sqft - 516 SE Felix Ave # 0, Port St. Lucie, Florida 34984

### Basic **Details**

| Property Type:  | <b>Residential Lease</b> |  |
|-----------------|--------------------------|--|
| Listing Type:   | For Rent                 |  |
| Listing ID:     | A11475995                |  |
| Price:          | \$2,900                  |  |
| Bedrooms:       | 3                        |  |
| Bathrooms:      | 2                        |  |
| Square Footage: | 1,729 Sqft               |  |
| Year Built:     | 2000                     |  |
| Lot Area:       | 10,454 Sqft              |  |

#### Features

| <br>Pet Allowed: | Restrictions Or Possible<br>Restrictions |
|------------------|------------------------------------------|
| <br>Furnished:   | Unfurnished                              |