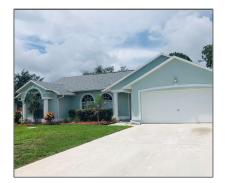

# **Residential Lease For Rent**

1,729 Sqft - 516 SE Felix Ave # 0, Port St. Lucie, Florida 34984

### Basic **Details**

| Property Type:  | <b>Residential Lease</b> |  |
|-----------------|--------------------------|--|
| Listing Type:   | For Rent                 |  |
| Listing ID:     | A11475995                |  |
| Price:          | \$2,900                  |  |
| Bedrooms:       | 3                        |  |
| Bathrooms:      | 2                        |  |
| Square Footage: | 1,729 Sqft               |  |
| Year Built:     | 2000                     |  |
| Lot Area:       | 10,454 Sqft              |  |