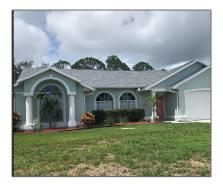

# **Residential Lease For Rent**

1,729 Sqft - 516 SE Felix Ave # 0, Port St. Lucie, Florida 34984

### Basic **Details**

| Property Type:  | <b>Residential Lease</b> |  |
|-----------------|--------------------------|--|
| Listing Type:   | For Rent                 |  |
| Listing ID:     | A11475995                |  |
| Price:          | \$2,900                  |  |
| Bedrooms:       | 3                        |  |
| Bathrooms:      | 2                        |  |
| Square Footage: | 1,729 Sqft               |  |
| Year Built:     | 2000                     |  |
| Lot Area:       | 10,454 Sqft              |  |