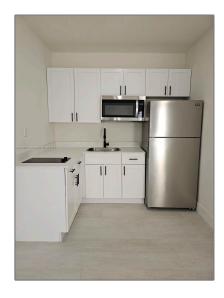

### Basic Details

| Property Type:  | <b>Residential Lease</b> |  |
|-----------------|--------------------------|--|
| Listing Type:   | For Rent                 |  |
| Listing ID:     | A11476015                |  |
| Price:          | \$1,600                  |  |
| Bedrooms:       | 1                        |  |
| Bathrooms:      | 1                        |  |
| Square Footage: | 400 Sqft                 |  |
| Year Built:     | 1981                     |  |

## Features

| $\sqrt{}$ | Cooling System: | Wall/window Unit(s) |
|-----------|-----------------|---------------------|
| $\sqrt{}$ | Furnished:      | Unfurnished         |

Building Name: WOODFIELD

Floor Number: 0