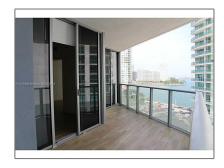

#### Features

| $\sqrt{}$ | Swimming Pool:  | Community, In Ground,<br>Hot Tub |
|-----------|-----------------|----------------------------------|
| $\sqrt{}$ | Heating System: | Central, Electric                |
| $\sqrt{}$ | Cooling System: | Central Air, Electric            |
| $\sqrt{}$ | View:           | Other                            |
| $\sqrt{}$ | Patio:          | Porch/balcony, Open<br>Balcony   |
| $\sqrt{}$ | Furnished:      | Unfurnished                      |