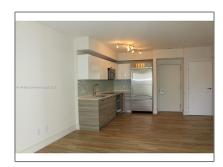

#### Basic Details

| Property Type:  | <b>Residential Lease</b> |  |
|-----------------|--------------------------|--|
| Listing Type:   | For Rent                 |  |
| Listing ID:     | A11476002                |  |
| Price:          | \$3,500                  |  |
| Bedrooms:       | 1                        |  |
| Bathrooms:      | 1                        |  |
| Half Bathrooms: | 1                        |  |
| Square Footage: | 716 Sqft                 |  |
| Year Built:     | 2014                     |  |