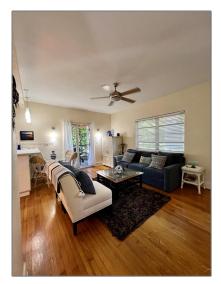

# **Residential Lease For Rent**

930 Sqft - 1550 Jefferson Ave # 6, Miami Beach, Florida 33139









## Basic Details

| Property Type:  | <b>Residential Lease</b> |
|-----------------|--------------------------|
| Listing Type:   | For Rent                 |
| Listing ID:     | A11474843                |
| Price:          | \$2,460                  |
| Bedrooms:       | 1                        |
| Bathrooms:      | 1                        |
| Square Footage: | 930 Sqft                 |
| Year Built:     | 1937                     |

#### Features



### Address Map

| US                        |
|---------------------------|
| FL                        |
| Miami-Dade County         |
| Miami Beach               |
| 33139                     |
| 1550 Jefferson Ave<br># 6 |
|                           |

| Building Name: | CELESTIAL ARMS<br>CONDO |  |
|----------------|---------------