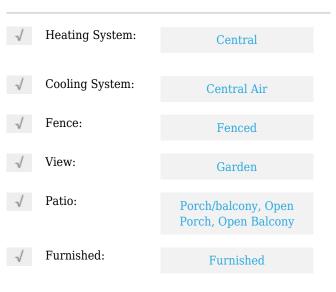

# **Residential Lease For Rent**

930 Sqft - 1550 Jefferson Ave # 6, Miami Beach, Florida 33139









## Basic Details

| Property Type:  | <b>Residential Lease</b> |
|-----------------|--------------------------|
| Listing Type:   | For Rent                 |
| Listing ID:     | A11474843                |
| Price:          | \$2,460                  |
| Bedrooms:       | 1                        |
| Bathrooms:      | 1                        |
| Square Footage: | 930 Sqft                 |
| Year Built:     | 1937                     |

#### Features



### Address Map

| US                        |
|---------------------------|
| FL                        |
| Miami-Dade County         |
| Miami Beach               |
| 33139                     |
| 1550 Jefferson Ave<br># 6 |
|                           |

| Building Name: | CELESTIAL ARMS<br>CONDO |  |
|----------------|-------------------------|--|
| Floor Number:  | 0                       |  |
| Longitude:     | W81° 51' 43.4''         |  |
| Latitude:      | N25° 47' 18.2''         |  |

# Agent Info



Daniel Lombardi ☎ (305) 695-1600 ☎ (786) 525-6127 ᢂ daniel@lomardiproperties.com