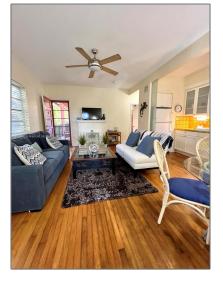

# **Residential Lease For Rent**

930 Sqft - 1550 Jefferson Ave # 6, Miami Beach, Florida 33139









## Basic Details

| Property Type:  | <b>Residential Lease</b> |
|-----------------|--------------------------|
| Listing Type:   | For Rent                 |
| Listing ID:     | A11474843                |
| Price:          | \$2,460                  |
| Bedrooms:       | 1                        |
| Bathrooms:      | 1                        |
| Square Footage: | 930 Sqft                 |
| Year Built:     | 1937                     |

#### Features



### Address Map

| US                        |
|---------------------------|
| FL                        |
| Miami-Dade County         |
| Miami Beach               |
| 33139                     |
| 1550 Jefferson Ave<br># 6 |
|                           |

| Building Name: | CELESTIAL ARMS<br>CONDO |  |
|----------------|-------------