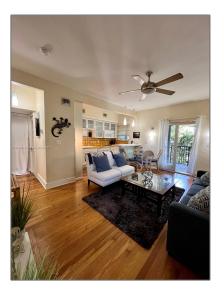

# **Residential Lease For Rent**

930 Sqft - 1550 Jefferson Ave # 6, Miami Beach, Florida 33139









## Basic Details

| Property Type:  | <b>Residential Lease</b> |
|-----------------|--------------------------|
| Listing Type:   | For Rent                 |
| Listing ID:     | A11474843                |
| Price:          | \$2,460                  |
| Bedrooms:       | 1                        |
| Bathrooms:      | 1                        |
| Square Footage: | 930 Sqft                 |
| Year Built:     | 1937                     |

#### Features



### Address Map

| US                        |
|---------------------------|
| FL                        |
| Miami-Dade County         |
| Miami Beach               |
| 33139                     |
| 1550 Jefferson Ave<br># 6 |
|                           |

| Building Name: | CELESTIAL ARMS<br>CONDO |  |
|----------------|-----------