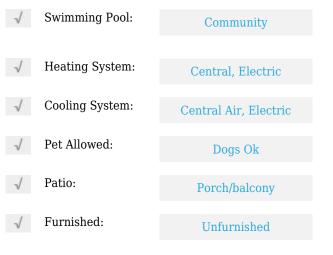

# **Residential Lease For Rent**

900 Sqft - 6840 SW 45th Ln # 4, Miami, Florida 33155





#### **Basic Details**

| Property Type:  | <b>Residential Lease</b> |  |
|-----------------|--------------------------|--|
| Listing Type:   | For Rent                 |  |
| Listing ID:     | A11474997                |  |
| Price:          | \$1,750                  |  |
| Bedrooms:       | 1                        |  |
| Bathrooms:      | 1                        |  |
| Half Bathrooms: | 1                        |  |
| Square Footage: | 900 Sqft                 |  |
| Year Built:     | 1986                     |  |

# Features



#### Address Map

| Country:       | US                        |  |
|----------------|---------------------------|--|
| State:         | FL                        |  |
| County:        | Miami-Dade County         |  |
| City:          | Miami                     |  |
| Zipcode:       | 33155                     |  |
| Street:        | 6840 SW 45th Ln #<br>4    |  |
| Building Name: | GABLES POINT III<br>CONDO |  |
| Floor Number:  | 0                         |  |
|                |                           |  |

| Longitude: | W81° 41' 38.9'' |
|------------|-----------------|
| Latitude:  | N25° 43' 40.1'' |

### Agent Info



Daniel Lombardi ☎ (305) 695-1600 ☎ (786) 525-6127 ᢂ daniel@lomardiproperties.com