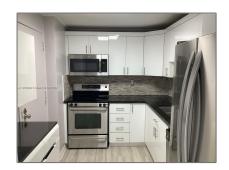

# Residential Lease For Rent

1,100 Sqft - 2333 Brickell Ave # 707, Miami, Florida 33129

### Basic Details

| Property Type:  | <b>Residential Lease</b> |  |
|-----------------|--------------------------|--|
| Listing Type:   | For Rent                 |  |
| Listing ID:     | A11473969                |  |
| Price:          | \$3,500                  |  |
| Bedrooms:       | 2                        |  |
| Bathrooms:      | 2                        |  |
| Square Footage: | 1,100 Sqft               |  |
| Year Built:     | 1974                     |  |