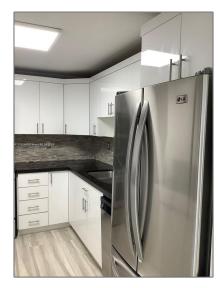

# Residential Lease For Rent

1,100 Sqft - 2333 Brickell Ave # 707, Miami, Florida 33129

### Basic Details

| Property Type:  | <b>Residential Lease</b> |  |
|-----------------|--------------------------|--|
| Listing Type:   | For Rent                 |  |
| Listing ID:     | A11473969                |  |
| Price:          | \$3,500                  |  |
| Bedrooms:       | 2                        |  |
| Bathrooms:      | 2                        |  |
| Square Footage: | 1,100 Sqft               |  |
| Year Built:     | 1974                     |  |