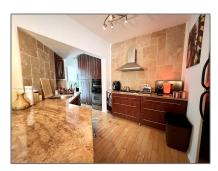

### **Basic Details**

Property Type: **Residential Lease** Listing Type: **For Rent** Listing ID: A11474410 \$2,300 Price: Bedrooms: 1 1 Bathrooms: Square Footage: 454 Sqft Year Built: **1952** 

### **Features**

| √ Cooling System: | Central Air |
|-------------------|-------------|
| √ View:           | Garden      |
| √ Furnished:      | Furnished   |