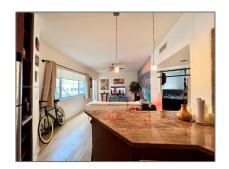

### **Basic Details**

Property Type: **Residential Lease** Listing Type: **For Rent** Listing ID: A11474410 \$2,300 Price: Bedrooms: 1 1 Bathrooms: Square Footage: 454 Sqft Year Built: **1952** 

### **Features**

| √ Cooling System: | Central Air |
|-------------------|-------------|
| √ View:           | Garden      |
| √ Furnished:      | Furnished   |