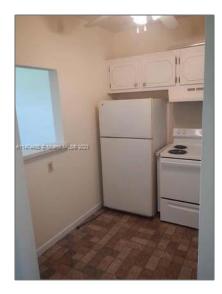

### Basic Details

| Property Type:  | <b>Residential Lease</b> |  |
|-----------------|--------------------------|--|
| Listing Type:   | For Rent                 |  |
| Listing ID:     | A11474436                |  |
| Price:          | \$1,250                  |  |
| Bedrooms:       | 1                        |  |
| Bathrooms:      | 1                        |  |
| Square Footage: | 570 Sqft                 |  |
| Year Built:     | 1969                     |  |