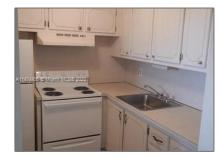

### Basic Details

| Property Type:  | <b>Residential Lease</b> |  |
|-----------------|--------------------------|--|
| Listing Type:   | For Rent                 |  |
| Listing ID:     | A11474436                |  |
| Price:          | \$1,250                  |  |
| Bedrooms:       | 1                        |  |
| Bathrooms:      | 1                        |  |
| Square Footage: | 570 Sqft                 |  |
| Year Built:     | 1969                     |  |