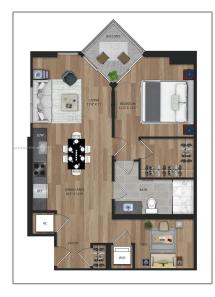

# Residential Lease For Rent

869 Sqft - 650 NE 2nd Ave # 2202, Miami, Florida 33132

#### Basic Details

Property Type: **Residential Lease** Listing Type: **For Rent** Listing ID: A11471423 Price: \$3,550 Bedrooms: 1 Bathrooms: 1 Square Footage: 869 Sqft Year Built: 2021 14,490 Sqft Lot Area: