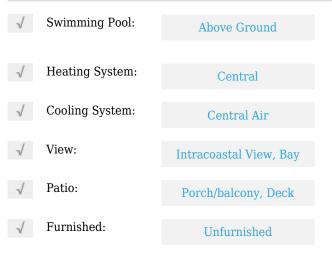

# **Residential Lease For Rent**

791 Sqft - 2101 Brickell Ave # 511, Miami, Florida 33129





#### **Basic Details**

| Property Type:  | <b>Residential Lease</b> |  |
|-----------------|--------------------------|--|
| Listing Type:   | For Rent                 |  |
| Listing ID:     | A11471372                |  |
| Price:          | \$2,800                  |  |
| Bedrooms:       | 1                        |  |
| Bathrooms:      | 1                        |  |
| Square Footage: | 791 Sqft                 |  |
| Year Built:     | 2004                     |  |

#### Features



### Address Map

| Country:       | US                           |  |
|----------------|------------------------------|--|
| State:         | FL                           |  |
| County:        | Miami-Dade County            |  |
| City:          | Miami                        |  |
| Zipcode:       | 33129                        |  |
| Street:        | 2101 Brickell Ave #<br>511   |  |
| Building Name: | SKYLINE ON<br>BRICKELL CONDO |  |
| Floor Number:  | 0                            |  |
| Longitude:     | W81° 48' 4.1''               |  |

Latitude:

## Agent Info



Daniel Lombardi ☎ (305) 695-1600 ☎ (786) 525-6127 ᢂ daniel@lomardiproperties.com