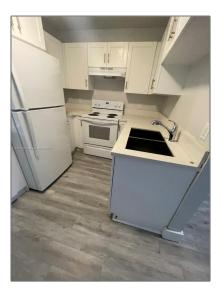

# **Residential Lease For Rent**

1,475 Sqft - 10520 SW 182nd St # 10520, Miami, Florida 33157

### Basic **Details**

| Property Type:  | <b>Residential Lease</b> |  |
|-----------------|--------------------------|--|
| Listing Type:   | For Rent                 |  |
| Listing ID:     | A11471097                |  |
| Price:          | \$2,000                  |  |
| Bedrooms:       | 2                        |  |
| Bathrooms:      | 1                        |  |
| Square Footage: | 1,475 Sqft               |  |
| Year Built:     | 1994                     |  |
| Lot Area:       | 11,811 Sqft              |  |