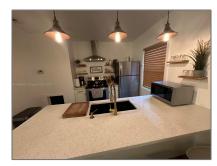

# Residential Lease For Rent

924 Sqft - 207 SW 11th St # 0, Fort Lauderdale, Florida 33315

### **Basic Details**

Property Type: **Residential Lease** Listing Type: **For Rent** Listing ID: A11469485 \$2,600 Price: Bedrooms: 2 1 Bathrooms: Square Footage: 924 Sqft Year Built: 1940 6,250 Sqft Lot Area:

### **Features**

√

Furnished:

Furnished

Longitude: **W81° 51' 16.1''** 

Latitude: **N26° 6' 34.4''** 