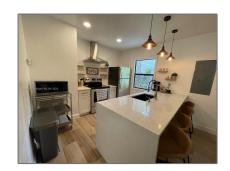

# Residential Lease For Rent

924 Sqft - 207 SW 11th St # 0, Fort Lauderdale, Florida 33315

### **Basic Details**

Property Type: **Residential Lease** Listing Type: **For Rent** Listing ID: A11469485 \$2,600 Price: Bedrooms: 2 1 Bathrooms: Square Footage: 924 Sqft Year Built: 1940 6,250 Sqft Lot Area:

### **Features**

√

Furnished:

Furnished

Longitude: **W81° 51' 16.1''** 

Latitude: **N26° 6' 34.4''** 