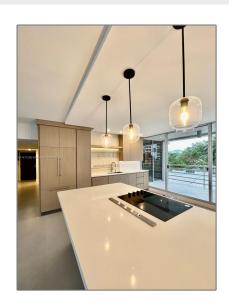

#### Basic Details

| Property Type:  | Residential Lease |  |
|-----------------|-------------------|--|
| Listing Type:   | For Rent          |  |
| Listing ID:     | A11471286         |  |
| Price:          | \$5,800           |  |
| Bedrooms:       | 2                 |  |
| Bathrooms:      | 2                 |  |
| Square Footage: | 1,697 Sqft        |  |
| Year Built:     | 1981              |  |

#### Features

| $\sqrt{}$ | Swimming Pool:  | Heated, In Ground, Hot<br>Tub |
|-----------|-----------------|-------------------------------|
| $\sqrt{}$ | Heating System: | Electric                      |
| $\sqrt{}$ | Cooling System: | Central Air                   |
| $\sqrt{}$ | View:           | Bay                           |
| $\sqrt{}$ | Pet Allowed:    | No, Cats Ok                   |
| $\sqrt{}$ | Furnished:      | Unfurnished                   |
|           |                 |                               |