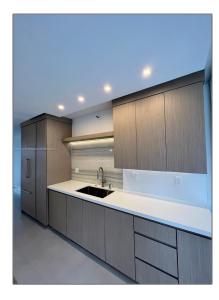

#### Basic Details

| Property Type:  | Residential Lease |  |
|-----------------|-------------------|--|
| Listing Type:   | For Rent          |  |
| Listing ID:     | A11471286         |  |
| Price:          | \$5,800           |  |
| Bedrooms:       | 2                 |  |
| Bathrooms:      | 2                 |  |
| Square Footage: | 1,697 Sqft        |  |
| Year Built:     | 1981              |  |

#### Features

| $\sqrt{}$ | Swimming Pool:  | Heated, In Ground, Hot<br>Tub |
|-----------|-----------------|-------------------------------|
| $\sqrt{}$ | Heating System: | Electric                      |
| $\sqrt{}$ | Cooling System: | Central Air                   |
| $\sqrt{}$ | View:           | Bay                           |
| $\sqrt{}$ | Pet Allowed:    | No, Cats Ok                   |
| $\sqrt{}$ | Furnished:      | Unfurnished                   |
|           |                 |                               |