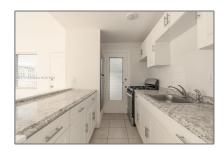

# Residential Lease For Rent

800 Sqft - 7311 Gary Ave # 27, Miami Beach, Florida 33141

#### **Basic Details**

Property Type: **Residential Lease** Listing Type: **For Rent** Listing ID: A11471011 \$1,700 Price: Bedrooms: 1 Bathrooms: 1 Square Footage: 800 Sqft Year Built: 1958 Lot Area: 15,000 Sqft

### **Features**

| √ Heating System: | Window/wall         |
|-------------------|---------------------|
| √ Cooling System: | Wall/window Unit(s) |
| √ Pet Allowed:    | Maximum 20 Lbs      |
| √ Furnished:      | Unfurnished         |
|                   |                     |