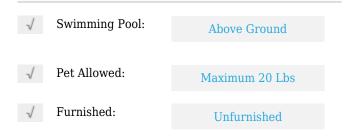

# **Residential Lease For Rent**

1,384 Sqft - 15650 SW 136th St # 108, Miami, Florida 33196





## Basic Details

| Property Type:  | <b>Residential Lease</b> |  |
|-----------------|--------------------------|--|
| Listing Type:   | For Rent                 |  |
| Listing ID:     | A11470279                |  |
| Price:          | \$2,800                  |  |
| Bedrooms:       | 3                        |  |
| Bathrooms:      | 2                        |  |
| Square Footage: | 1,384 Sqft               |  |
| Year Built:     | 2020                     |  |
| Lot Area:       | 10,929 Sqft              |  |

#### Features



### Address Map

| Country: | US                |
|----------|-------------------|
| State:   | FL                |
| County:  | Miami-Dade County |
| City:    | Miami             |
| Zipcode: | 33196             |

| Street:        | 15650 SW 136th St<br># 108 |  |
|----------------|----------------------------|--|
| Building Name: | CENTURY PARK<br>SOUTH      |  |
| Floor Number:  | 0                          |  |
| Longitude:     | W81° 33' 12.8''            |  |
| Latitude:      | N25° 38' 23.5''            |  |

# Agent Info



Daniel Lombardi ☎ (305) 695-1600 ☎ (786) 525-6127 ᢂ daniel@lomardiproperties.com