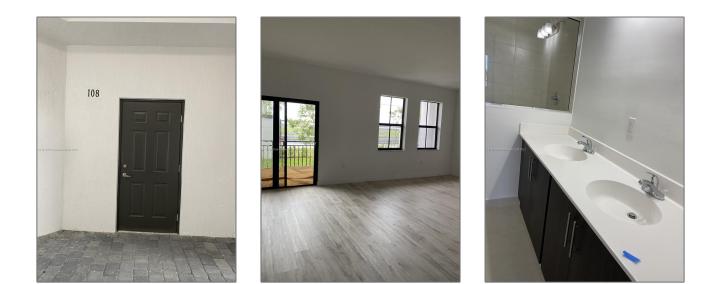

# **Residential Lease For Rent**

1,384 Sqft - 15650 SW 136th St # 108, Miami, Florida 33196

## Basic Details

| Property Type:  | <b>Residential Lease</b> |  |
|-----------------|--------------------------|--|
| Listing Type:   | For Rent                 |  |
| Listing ID:     | A11470279                |  |
| Price:          | \$2,800                  |  |
| Bedrooms:       | 3                        |  |
| Bathrooms:      | 2                        |  |
| Square Footage: | 1,384 Sqft               |  |
| Year Built:     | 2020                     |  |
| Lot Area:       | 10,929 Sqft              |  |