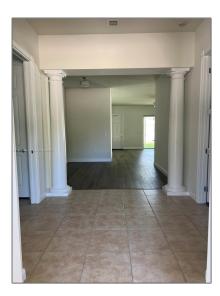

# **Residential Lease For Rent**

1,920 Sqft - 3310 Josephine St, Jupiter, Florida 33458

## Basic **Details**

| Property Type:  | <b>Residential Lease</b> |  |
|-----------------|--------------------------|--|
| Listing Type:   | For Rent                 |  |
| Listing ID:     | A11470680                |  |
| Price:          | \$3,850                  |  |
| Bedrooms:       | 3                        |  |
| Bathrooms:      | 2                        |  |
| Square Footage: | 1,920 Sqft               |  |
| Year Built:     | 2008                     |  |
| Lot Area:       | 4,581 Sqft               |  |