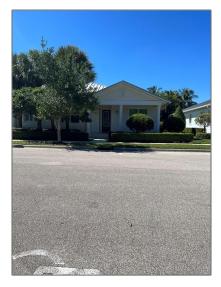

# **Residential Lease For Rent**

1,920 Sqft - 3310 Josephine St, Jupiter, Florida 33458

## Basic **Details**

| Property Type:  | <b>Residential Lease</b> |  |
|-----------------|--------------------------|--|
| Listing Type:   | For Rent                 |  |
| Listing ID:     | A11470680                |  |
| Price:          | \$3,850                  |  |
| Bedrooms:       | 3                        |  |
| Bathrooms:      | 2                        |  |
| Square Footage: | 1,920 Sqft               |  |
| Year Built:     | 2008                     |  |
| Lot Area:       | 4,581 Sqft               |  |