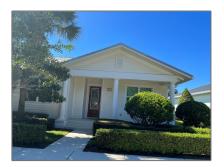

# **Residential Lease For Rent**

1,920 Sqft - 3310 Josephine St, Jupiter, Florida 33458

## Basic **Details**

| Property Type:  | <b>Residential Lease</b> |  |
|-----------------|--------------------------|--|
| Listing Type:   | For Rent                 |  |
| Listing ID:     | A11470680                |  |
| Price:          | \$3,850                  |  |
| Bedrooms:       | 3                        |  |
| Bathrooms:      | 2                        |  |
| Square Footage: | 1,920 Sqft               |  |
| Year Built:     | 2008                     |  |
| Lot Area:       | 4,581 Sqft               |  |