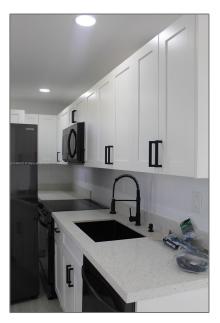

## Basic **Details**

| Property Type:  | <b>Residential Lease</b> |  |
|-----------------|--------------------------|--|
| Listing Type:   | For Rent                 |  |
| Listing ID:     | A11465082                |  |
| Price:          | \$2,250                  |  |
| Bedrooms:       | 1                        |  |
| Bathrooms:      | 1                        |  |
| Square Footage: | 838 Sqft                 |  |
| Year Built:     | 1974                     |  |

#### Features

| <br>Heating System: | Central      |
|---------------------|--------------|
| <br>Cooling System: | Central Air  |
| <br>Patio:          | Open Balcony |
| <br>Furnished:      | Unfurnished  |