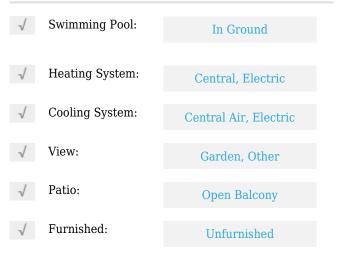

# **Residential Lease For Rent**

945 Sqft - 999 SW 1ST AVE # 3113, Miami, Florida 33130





#### **Basic Details**

| Property Type:  | <b>Residential Lease</b> |  |
|-----------------|--------------------------|--|
| Listing Type:   | For Rent                 |  |
| Listing ID:     | A11470150                |  |
| Price:          | \$3,100                  |  |
| Bedrooms:       | 1                        |  |
| Bathrooms:      | 1                        |  |
| Square Footage: | 945 Sqft                 |  |
| Year Built:     | 2015                     |  |

#### Features



### Address Map

| Country:       | US                       |  |
|----------------|--------------------------|--|
| State:         | FL                       |  |
| County:        | Miami-Dade County        |  |
| City:          | Miami                    |  |
| Zipcode:       | 33130                    |  |
| Street:        | 999 SW 1ST AVE #<br>3113 |  |
| Building Name: | NINE AT MARY<br>BRICKELL |  |
| Floor Number:  | 0                        |  |
| Longitude:     | W81° 48' 18.1''          |  |

Latitude:

## Agent Info



Daniel Lombardi ☎ (305) 695-1600 ☎ (786) 525-6127 ᢂ daniel@lomardiproperties.com