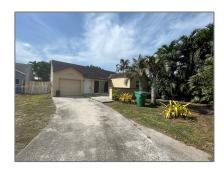

# Residential Lease For Rent

1,225 Sqft - 20316 NW 34th Ct, Miami Gardens, Florida 33056

#### Basic Details

| Property Type:  | Residential Lease |  |
|-----------------|-------------------|--|
| Listing Type:   | For Rent          |  |
| Listing ID:     | A11461952         |  |
| Price:          | \$3,000           |  |
| Bedrooms:       | 3                 |  |
| Bathrooms:      | 2                 |  |
| Square Footage: | 1,225 Sqft        |  |
| Year Built:     | 1989              |  |
| Lot Area:       | 9,038 Sqft        |  |