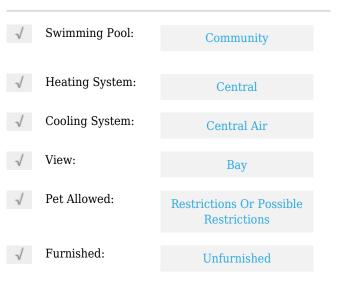

# **Residential Lease For Rent**

860 Sqft - 555 NE 15th St # 12E, Miami, Florida 33132









### Basic **Details**

| Property Type:  | <b>Residential Lease</b> |  |
|-----------------|--------------------------|--|
| Listing Type:   | For Rent                 |  |
| Listing ID:     | A11470269                |  |
| Price:          | \$2,850                  |  |
| Bedrooms:       | 1                        |  |
| Bathrooms:      | 1                        |  |
| Half Bathrooms: | 1                        |  |
| Square Footage: | 860 Sqft                 |  |
| Year Built:     | 1980                     |  |

#### Features



#### Address Map

| Country: | US                |
|----------|-------------------|
| State:   | FL                |
| County:  | Miami-Dade County |
| City:    | Miami             |
| Zipcode: | 33132             |

| Street:        | 555 NE 15th St #<br>12E |  |
|----------------|-------------------------|--|
| Building Name: | VENETIA CONDO           |  |
| Floor Number:  | 0                       |  |
| Longitude:     | W81° 48' 51.5''         |  |
| Latitude:      | N25° 47' 24.4''         |  |

## Agent Info



Daniel Lombardi ☎ (305) 695-1600 ☎ (786) 525-6127 ᢂ daniel@lomardiproperties.com