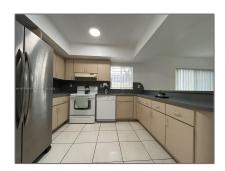

# Residential Lease For Rent

1,812 Sqft - 2988 SW 11th St # 2988, Miami, Florida 33135

#### Basic Details

| Property Type:  | Residential Lease |  |
|-----------------|-------------------|--|
| Listing Type:   | For Rent          |  |
| Listing ID:     | A11470449         |  |
| Price:          | \$2,900           |  |
| Bedrooms:       | 3                 |  |
| Bathrooms:      | 2                 |  |
| Square Footage: | 1,812 Sqft        |  |
| Year Built:     | 1996              |  |
| Lot Area:       | 5,000 Sqft        |  |