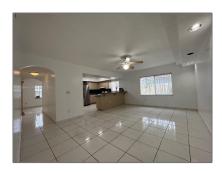

# Residential Lease For Rent

1,812 Sqft - 2988 SW 11th St # 2988, Miami, Florida 33135

#### Basic Details

| Property Type:  | Residential Lease |  |
|-----------------|-------------------|--|
| Listing Type:   | For Rent          |  |
| Listing ID:     | A11470449         |  |
| Price:          | \$2,900           |  |
| Bedrooms:       | 3                 |  |
| Bathrooms:      | 2                 |  |
| Square Footage: | 1,812 Sqft        |  |
| Year Built:     | 1996              |  |
| Lot Area:       | 5,000 Sqft        |  |