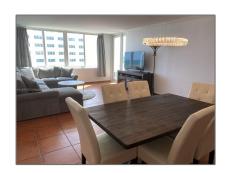

#### Basic Details

| Property Type:  | Residential Lease |  |
|-----------------|-------------------|--|
| Listing Type:   | For Rent          |  |
| Listing ID:     | A11470375         |  |
| Price:          | \$2,900           |  |
| Bedrooms:       | 1                 |  |
| Bathrooms:      | 1                 |  |
| Half Bathrooms: | 1                 |  |
| Square Footage: | 980 Sqft          |  |
| Year Built:     | 1967              |  |

### Features

| √ Swimming Pool:  | Heated, In Ground, Auto<br>Pool Clean |
|-------------------|---------------------------------------|
| √ Cooling System: | Central Air                           |
| √ Furnished:      | Furnished                             |