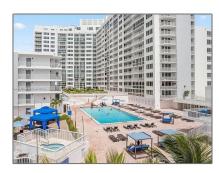

### Features

| √ Swimming Pool:  | Heated, In Ground, Auto<br>Pool Clean |
|-------------------|---------------------------------------|
| √ Cooling System: | Central Air                           |
| √ Furnished:      | Furnished                             |