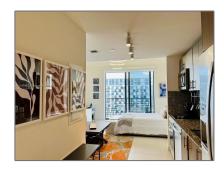

# Residential Lease For Rent

430 Sqft - 5350 NW 84th Ave # 1816, Doral, Florida 33166

## Basic Details

Property Type: Residential Lease

Listing Type: For Rent

Listing ID: A11469863

Price: \$2,250

Bathrooms: 1

Square Footage: 430 Sqft

Year Built: 2019

## **Features**

√ Pet Allowed:

Restrictions Or Possible Restrictions, No

√ Furnished:

Furnished