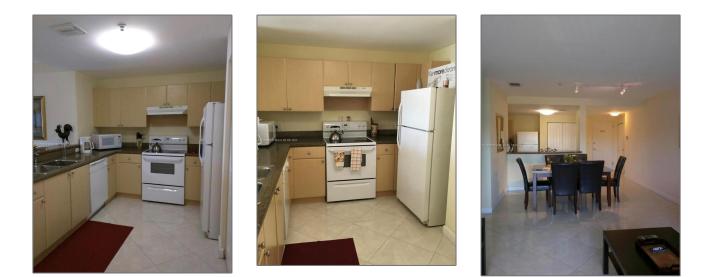

# **Residential Lease For Rent**

1,264 Sqft - 2280 SW 32nd Ave # 216, Miami, Florida 33145

#### Basic Details

| Property Type:  | <b>Residential Lease</b> |  |
|-----------------|--------------------------|--|
| Listing Type:   | For Rent                 |  |
| Listing ID:     | A11469859                |  |
| Price:          | \$3,100                  |  |
| Bedrooms:       | 3                        |  |
| Bathrooms:      | 2                        |  |
| Square Footage: | 1,264 Sqft               |  |
| Year Built:     | 2004                     |  |