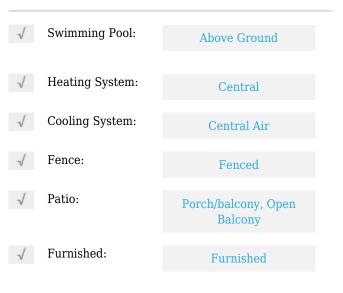

# **Residential Lease For Rent**

925 Sqft - 401 Golden Isles Dr # 916, Hallandale Beach, Florida 33009









## Basic **Details**

| Property Type:  | <b>Residential Lease</b> |  |
|-----------------|--------------------------|--|
| Listing Type:   | For Rent                 |  |
| Listing ID:     | A11468658                |  |
| Price:          | \$2,050                  |  |
| Bedrooms:       | 1                        |  |
| Bathrooms:      | 1                        |  |
| Half Bathrooms: | 1                        |  |
| Square Footage: | 925 Sqft                 |  |
| Year Built:     | 1970                     |  |

#### Features



### Address Map

| Country: | US                    |
|----------|-----------------------|
| State:   | FL                    |
| County:  | <b>Broward County</b> |
| City:    | Hallandale Beach      |
| Zipcode: | 33009                 |

| Street:        | 401 Golden Isles Dr<br># 916 |  |
|----------------|------------------------------|--|
| Building Name: | OCEAN VIEW<br>TOWERS CONDO   |  |
| Floor Number:  | 0                            |  |
| Longitude:     | W81° 52' 22.4''              |  |
| Latitude:      | N25° 58' 52.5''              |  |

# Agent Info



Daniel Lombardi ☎ (305) 695-1600 ☎ (786) 525-6127 ᢂ daniel@lomardiproperties.com