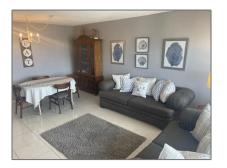

# **Residential Lease For Rent**

925 Sqft - 401 Golden Isles Dr # 916, Hallandale Beach, Florida 33009









## Basic **Details**

| Property Type:  | <b>Residential Lease</b> |  |
|-----------------|--------------------------|--|
| Listing Type:   | For Rent                 |  |
| Listing ID:     | A11468658                |  |
| Price:          | \$2,050                  |  |
| Bedrooms:       | 1                        |  |
| Bathrooms:      | 1                        |  |
| Half Bathrooms: | 1                        |  |
| Square Footage: | 925 Sqft                 |  |
| Year Built:     | 1970                     |  |

#### Features



### Address Map

| Country: | US                    |
|----------|-----------------------|
| State:   | FL                    |
| County:  | <b>Broward County</b> |
| City:    | Hallandale Beach      |
| Zipcode: | 33009                 |

| Street: