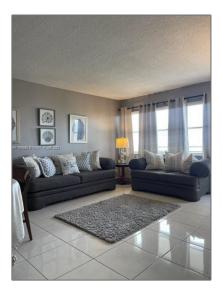

# **Residential Lease For Rent**

925 Sqft - 401 Golden Isles Dr # 916, Hallandale Beach, Florida 33009









## Basic **Details**

| Property Type:  | <b>Residential Lease</b> |  |
|-----------------|--------------------------|--|
| Listing Type:   | For Rent                 |  |
| Listing ID:     | A11468658                |  |
| Price:          | \$2,050                  |  |
| Bedrooms:       | 1                        |  |
| Bathrooms:      | 1                        |  |
| Half Bathrooms: | 1                        |  |
| Square Footage: | 925 Sqft                 |  |
| Year Built:     | 1970                     |  |

#### Features



### Address Map

| Country: | US                    |
|----------|-----------------------|
| State:   | FL                    |
| County:  | <b>Broward County</b> |
| City:    | Hallandale Beach      |
| Zipcode: | 33009                 |

| Street: