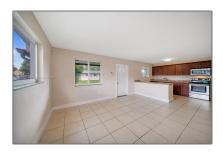

# Residential Lease For Rent

775 Sqft - 580 NE 150th St # 1, Miami, Florida 33161

### **Basic Details**

**Residential Lease** Property Type: Listing Type: For Rent Listing ID: A11468737 Price: \$1,750 Bedrooms: 1 Bathrooms: 1 Square Footage: 775 Sqft Year Built: 1969 Lot Area: 12,789 Sqft

#### **Features**

| √ Heating System: | Central     |
|-------------------|-------------|
| √ Cooling System: | Central Air |
| √ Fence:          | Fenced      |
| √ View:           | Garden      |
| √ Furnished:      | Unfurnished |
|                   |             |