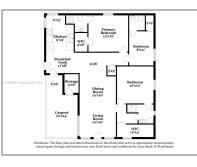

## Basic Details

| Property Type:  | <b>Residential Lease</b> |  |
|-----------------|--------------------------|--|
| Listing Type:   | For Rent                 |  |
| Listing ID:     | A11468735                |  |
| Price:          | \$2,445                  |  |
| Bedrooms:       | 3                        |  |
| Bathrooms:      | 2                        |  |
| Half Bathrooms: | 1                        |  |
| Square Footage: | 1,220 Sqft               |  |
| Year Built:     | 1950                     |  |
| Lot Area:       | 9,950 Sqft               |  |
|                 |                          |  |