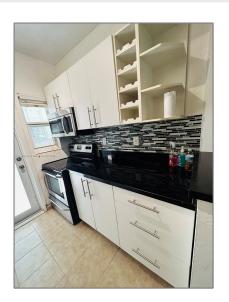

# Residential Lease For Rent

 $400~\mathrm{Sqft}$  -  $1228~\mathrm{Pennsylvania}$  Ave # 6, Miami Beach, Florida 33139

### Basic Details

| Property Type:  | <b>Residential Lease</b> |  |
|-----------------|--------------------------|--|
| Listing Type:   | For Rent                 |  |
| Listing ID:     | A11468494                |  |
| Price:          | <b>\$1,750</b>           |  |
| Bathrooms:      | 1                        |  |
| Square Footage: | 400 Sqft                 |  |
| Year Built:     | 1961                     |  |