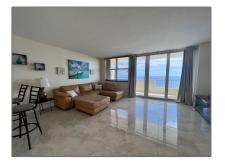

### **Basic Details**

| Property Type:  | <b>Residential Lease</b> |
|-----------------|--------------------------|
| Listing Type:   | For Rent                 |
| Listing ID:     | A11468420                |
| Price:          | \$2,650                  |
| Bedrooms:       | 1                        |
| Bathrooms:      | 1                        |
| Square Footage: | 832 Sqft                 |
| Year Built:     | 1979                     |

#### Features