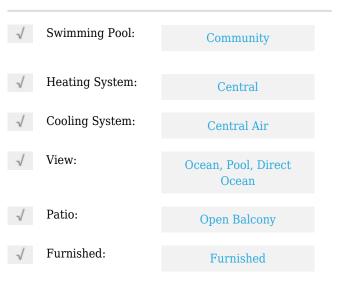

# **Residential Lease For Rent**

832 Sqft - 3180 S Ocean Dr # 1114, Hallandale Beach, Florida 33009









### **Basic Details**

| Property Type:  | <b>Residential Lease</b> |
|-----------------|--------------------------|
| Listing Type:   | For Rent                 |
| Listing ID:     | A11468420                |
| Price:          | \$2,650                  |
| Bedrooms:       | 1                        |
| Bathrooms:      | 1                        |
| Square Footage: | 832 Sqft                 |
| Year Built:     | 1979                     |

#### Features



## Address Map

| US                        |                                                                        |
|---------------------------|------------------------------------------------------------------------|
| FL                        |                                                                        |
| <b>Broward County</b>     |                                                                        |
| Hallandale Beach          |                                                                        |
| 33009                     |                                                                        |
| 3180 S Ocean Dr #<br>1114 |                                                                        |
|                           | FL<br>Broward County<br>Halland