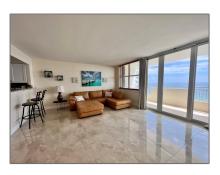

### **Basic Details**

| Property Type:  | <b>Residential Lease</b> |
|-----------------|--------------------------|
| Listing Type:   | For Rent                 |
| Listing ID:     | A11468420                |
| Price:          | \$2,650                  |
| Bedrooms:       | 1                        |
| Bathrooms:      | 1                        |
| Square Footage: | 832 Sqft                 |
| Year Built:     | 1979                     |

#### Features