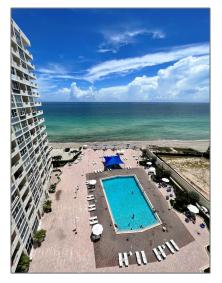

# **Residential Lease For Rent**

832 Sqft - 3180 S Ocean Dr # 1114, Hallandale Beach, Florida 33009









### **Basic Details**

| Property Type:  | <b>Residential Lease</b> |
|-----------------|--------------------------|
| Listing Type:   | For Rent                 |
| Listing ID:     | A11468420                |
| Price:          | \$2,650                  |
| Bedrooms:       | 1                        |
| Bathrooms:      | 1                        |
| Square Footage: | 832 Sqft                 |
| Year Built:     | 1979                     |

#### Features



## Address Map

| US                        |                                                                        |
|---------------------------|------------------------------------------------------------------------|
| FL                        |                                                                        |
| <b>Br