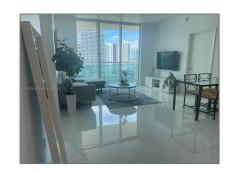

# Residential Lease For Rent

986 Sqft - 950 Brickell Bay Dr # 2206, Miami, Florida 33131

#### Basic Details

| Property Type:  | Residential Lease |  |
|-----------------|-------------------|--|
| Listing Type:   | For Rent          |  |
| Listing ID:     | A11467568         |  |
| Price:          | \$4,300           |  |
| Bedrooms:       | 2                 |  |
| Bathrooms:      | 2                 |  |
| Square Footage: | 986 Sqft          |  |
| Year Built:     | 2008              |  |
|                 |                   |  |

#### Features

| $\sqrt{}$ | Swimming Pool:  | In Ground                        |
|-----------|-----------------|----------------------------------|
| $\sqrt{}$ | Heating System: | Central, Electric                |
| $\sqrt{}$ | Cooling System: | Central Air                      |
| $\sqrt{}$ | View:           | Intracoastal View, Bay,<br>Ocean |
| $\sqrt{}$ | Pet Allowed:    | Maximum 20 Lbs                   |
| $\sqrt{}$ | Patio:          | Open Balcony                     |
| $\sqrt{}$ | Furnished:      | Unfurnished                      |
|           |                 |                                  |