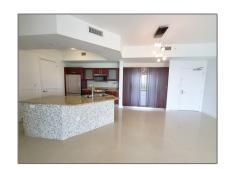

## Residential Lease For Rent

1,500 Sqft - 19900 E Country Club Dr, Aventura, Florida 33180

#### Basic Details

| Property Type:  | Residential Lease |  |
|-----------------|-------------------|--|
| Listing Type:   | For Rent          |  |
| Listing ID:     | A11468399         |  |
| Price:          | \$4,500           |  |
| Bedrooms:       | 3                 |  |
| Bathrooms:      | 3                 |  |
| Square Footage: | 1,500 Sqft        |  |
| Year Built:     | 2007              |  |

#### Features

| $\sqrt{}$ | Swimming Pool: | In Ground, Hot Tub                       |
|-----------|----------------|------------------------------------------|
| $\sqrt{}$ | View:          | Pool, Garden, Water, Golf<br>Course      |
| $\sqrt{}$ | Pet Allowed:   | Restrictions Or Possible<br>Restrictions |
| $\sqrt{}$ | Patio:         | Open Balcony                             |
| $\sqrt{}$ | Furnished:     | Unfurnished                              |