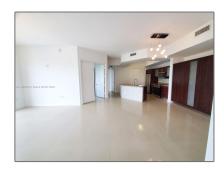

## Residential Lease For Rent

1,500 Sqft - 19900 E Country Club Dr, Aventura, Florida 33180

#### Basic Details

| Property Type:  | Residential Lease |  |
|-----------------|-------------------|--|
| Listing Type:   | For Rent          |  |
| Listing ID:     | A11468399         |  |
| Price:          | \$4,500           |  |
| Bedrooms:       | 3                 |  |
| Bathrooms:      | 3                 |  |
| Square Footage: | 1,500 Sqft        |  |
| Year Built:     | 2007              |  |

#### Features

| $\sqrt{}$ | Swimming Pool: | In Ground, Hot Tub                       |
|-----------|----------------|------------------------------------------|
| $\sqrt{}$ | View:          | Pool, Garden, Water, Golf<br>Course      |
| $\sqrt{}$ | Pet Allowed:   | Restrictions Or Possible<br>Restrictions |
| $\sqrt{}$ | Patio:         | Open Balcony                             |
| $\sqrt{}$ | Furnished:     | Unfurnished                              |