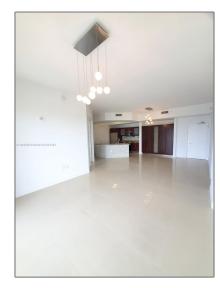

## Residential Lease For Rent

1,500 Sqft - 19900 E Country Club Dr, Aventura, Florida 33180

#### Basic Details

| Property Type:  | Residential Lease |  |
|-----------------|-------------------|--|
| Listing Type:   | For Rent          |  |
| Listing ID:     | A11468399         |  |
| Price:          | \$4,500           |  |
| Bedrooms:       | 3                 |  |
| Bathrooms:      | 3                 |  |
| Square Footage: | 1,500 Sqft        |  |
| Year Built:     | 2007              |  |

#### Features

| $\sqrt{}$ | Swimming Pool: | In Ground, Hot Tub                       |
|-----------|----------------|------------------------------------------|
| $\sqrt{}$ | View:          | Pool, Garden, Water, Golf<br>Course      |
| $\sqrt{}$ | Pet Allowed:   | Restrictions Or Possible<br>Restrictions |
| $\sqrt{}$ | Patio:         | Open Balcony                             |
| $\sqrt{}$ | Furnished:     | Unfurnished                              |