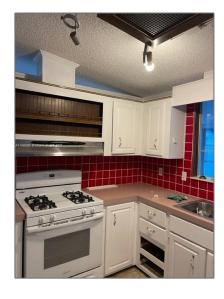

# Residential Lease For Rent

1,430 Sqft - 35250 SW 177th Ct # 118, Homestead, Florida 33034

### Basic Details

| Property Type:  | <b>Residential Lease</b> |  |
|-----------------|--------------------------|--|
| Listing Type:   | For Rent                 |  |
| Listing ID:     | A11468393                |  |
| Price:          | \$2,100                  |  |
| Bedrooms:       | 3                        |  |
| Bathrooms:      | 2                        |  |
| Square Footage: | 1,430 Sqft               |  |
| Year Built:     | 1993                     |  |
| Lot Area:       | 4,500 Sqft               |  |