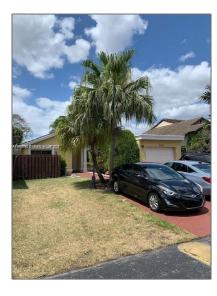

# Residential Lease For Rent

1,195 Sqft - 9516 SW 148th Avenue Cir E # 0, Miami, Florida 33196

### Basic Details

| Property Type:  | <b>Residential Lease</b> |  |
|-----------------|--------------------------|--|
| Listing Type:   | For Rent                 |  |
| Listing ID:     | A11468340                |  |
| Price:          | \$3,000                  |  |
| Bedrooms:       | 3                        |  |
| Bathrooms:      | 3                        |  |
| Square Footage: | 1,195 Sqft               |  |
| Year Built:     | 1980                     |  |
| Lot Area:       | 3,978 Sqft               |  |