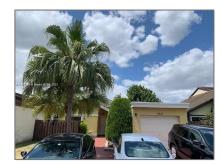

# Residential Lease For Rent

1,195 Sqft - 9516 SW 148th Avenue Cir E # 0, Miami, Florida 33196

### Basic Details

| Property Type:  | <b>Residential Lease</b> |  |
|-----------------|--------------------------|--|
| Listing Type:   | For Rent                 |  |
| Listing ID:     | A11468340                |  |
| Price:          | \$3,000                  |  |
| Bedrooms:       | 3                        |  |
| Bathrooms:      | 3                        |  |
| Square Footage: | 1,195 Sqft               |  |
| Year Built:     | 1980                     |  |
| Lot Area:       | 3,978 Sqft               |  |