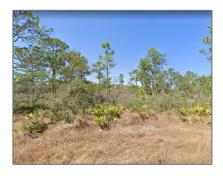

## Land/boat Docks For Sale

- 816 Neale Street, Lake Placid, Florida 33852

## Basic Details

| Property Type: | Land/boat Docks |
|----------------|-----------------|
| Listing Type:  | For Sale        |
| Listing ID:    | A11467910       |
| Price:         | \$12,900        |
| Lot Area:      | 10,000 Sqft     |

## Address Map

| Country:       | US                          |  |
|----------------|-----------------------------|--|
| State:         | FL                          |  |
| County:        | <b>Highlands County</b>     |  |
| City:          | Lake Placid                 |  |
| Zipcode:       | 33852                       |  |
| Street:        | 816 Neale Street            |  |
| Building Name: | 1191.000 -<br>LEISURE LAKES |  |
| Floor Number:  | 0                           |  |
| Longitude:     | W82° 33' 47.5"              |  |
| Latitude:      | N27° 19' 15.3"              |  |