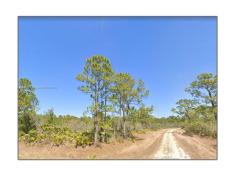

## Land/boat Docks For Sale

- 816 Neale Street, Lake Placid, Florida 33852

## Basic Details

| Property Type: | Land/boat Docks |
|----------------|-----------------|
| Listing Type:  | For Sale        |
| Listing ID:    | A11467910       |
| Price:         | \$12,900        |
| Lot Area:      | 10,000 Sqft     |

## Address Map

| Country:       | US                          |  |
|----------------|-----------------------------|--|
| State:         | FL                          |  |
| County:        | <b>Highlands County</b>     |  |
| City:          | Lake Placid                 |  |
| Zipcode:       | 33852                       |  |
| Street:        | 816 Neale Street            |  |
| Building Name: | 1191.000 -<br>LEISURE LAKES |  |
| Floor Number:  | 0                           |  |
| Longitude:     | W82° 33' 47.5"              |  |
| Latitude:      | N27° 19' 15.3"              |  |