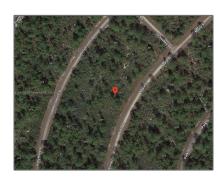

## Address Map

| Country:       | US                          |  |
|----------------|-----------------------------|--|
| State:         | FL                          |  |
| County:        | <b>Highlands County</b>     |  |
| City:          | Lake Placid                 |  |
| Zipcode:       | 33852                       |  |
| Street:        | 816 Neale Street            |  |
| Building Name: | 1191.000 -<br>LEISURE LAKES |  |
| Floor Number:  | 0                           |  |
| Longitude:     | W82° 33' 47.5"              |  |
| Latitude:      | N27° 19' 15.3"              |  |