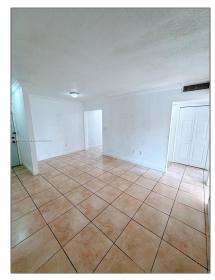

## Residential Lease For Rent

835 Sqft - 6950 W 6th Ave # 405, Hialeah, Florida 33014

### Basic Details

| Property Type:  | Residential Lease |  |
|-----------------|-------------------|--|
| Listing Type:   | For Rent          |  |
| Listing ID:     | A11467388         |  |
| Price:          | \$2,150           |  |
| Bedrooms:       | 2                 |  |
| Bathrooms:      | 1                 |  |
| Square Footage: | 835 Sqft          |  |
| Year Built:     | 1972              |  |