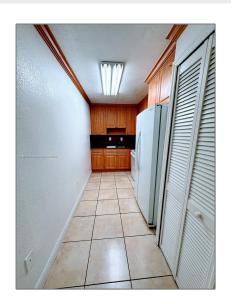

## Residential Lease For Rent

835 Sqft - 6950 W 6th Ave # 405, Hialeah, Florida 33014

### Basic Details

| Property Type:  | Residential Lease |  |
|-----------------|-------------------|--|
| Listing Type:   | For Rent          |  |
| Listing ID:     | A11467388         |  |
| Price:          | \$2,150           |  |
| Bedrooms:       | 2                 |  |
| Bathrooms:      | 1                 |  |
| Square Footage: | 835 Sqft          |  |
| Year Built:     | 1972              |  |