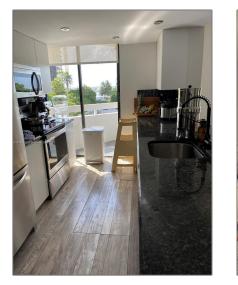

#### Basic Details

| Property Type:  | <b>Residential Lease</b> |  |
|-----------------|--------------------------|--|
| Listing Type:   | For Rent                 |  |
| Listing ID:     | A11467352                |  |
| Price:          | \$3,300                  |  |
| Bedrooms:       | 2                        |  |
| Bathrooms:      | 2                        |  |
| Square Footage: | 1,075 Sqft               |  |
| Year Built:     | 1981                     |  |