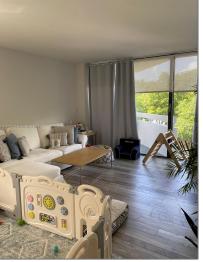

#### Basic Details

| Property Type:  | <b>Residential Lease</b> |  |
|-----------------|--------------------------|--|
| Listing Type:   | For Rent                 |  |
| Listing ID:     | A11467352                |  |
| Price:          | \$3,300                  |  |
| Bedrooms:       | 2                        |  |
| Bathrooms:      | 2                        |  |
| Square Footage: | 1,075 Sqft               |  |
| Year Built:     | 1981                     |  |