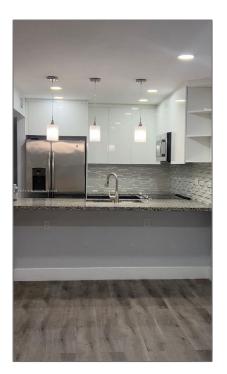

### Basic Details

| Property Type:  | <b>Residential Lease</b> |  |
|-----------------|--------------------------|--|
| Listing Type:   | For Rent                 |  |
| Listing ID:     | A11467416                |  |
| Price:          | \$2,300                  |  |
| Bedrooms:       | 2                        |  |
| Bathrooms:      | 1                        |  |
| Square Footage: | 834 Sqft                 |  |
| Year Built:     | 1972                     |  |

#### Features

| √ Swimming Pool:  | Community   |
|-------------------|-------------|
| √ Heating System: | Central     |
| ✓ Cooling System: | Central Air |
| √ Furnished:      | Unfurnished |

Zipcode: **33012** 