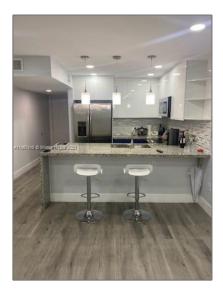

### Basic Details

| Property Type:  | <b>Residential Lease</b> |  |
|-----------------|--------------------------|--|
| Listing Type:   | For Rent                 |  |
| Listing ID:     | A11467416                |  |
| Price:          | \$2,300                  |  |
| Bedrooms:       | 2                        |  |
| Bathrooms:      | 1                        |  |
| Square Footage: | 834 Sqft                 |  |
| Year Built:     | 1972                     |  |

#### Features

| √ Swimming Pool:  | Community   |
|-------------------|-------------|
| √ Heating System: | Central     |
| ✓ Cooling System: | Central Air |
| √ Furnished:      | Unfurnished |

Zipcode: **33012** 