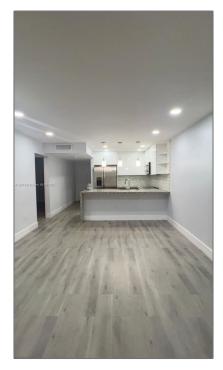

### Basic Details

| Property Type:  | <b>Residential Lease</b> |  |
|-----------------|--------------------------|--|
| Listing Type:   | For Rent                 |  |
| Listing ID:     | A11467416                |  |
| Price:          | \$2,300                  |  |
| Bedrooms:       | 2                        |  |
| Bathrooms:      | 1                        |  |
| Square Footage: | 834 Sqft                 |  |
| Year Built:     | 1972                     |  |